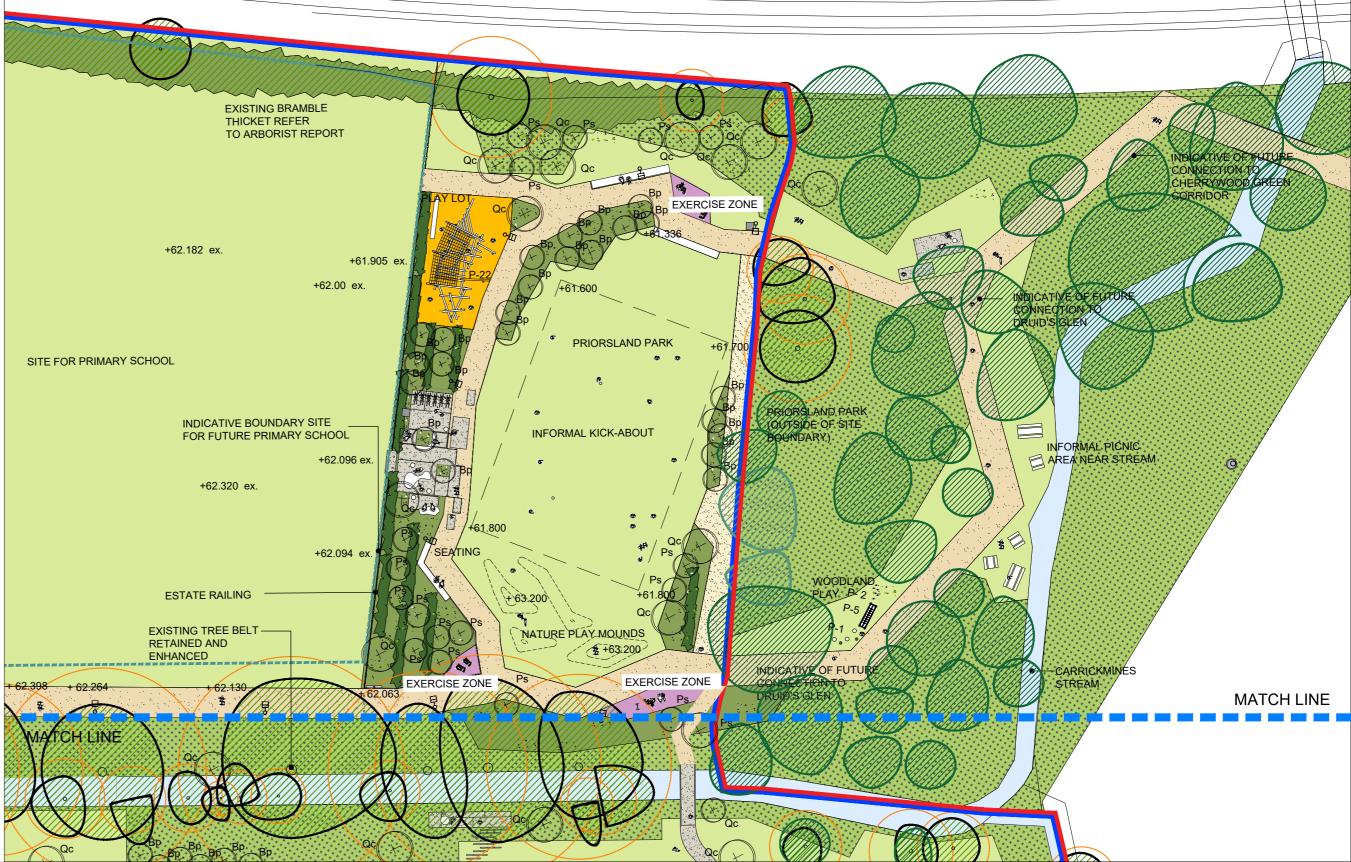

REFER TO DRAWING 201 FOR SCHEDULE OF PLANTING

| NOTES: | DATE       | REV. | DESCRIPTION                                                                          | DRAWN<br>BY: | CHEC<br>BY: |
|--------|------------|------|--------------------------------------------------------------------------------------|--------------|-------------|
|        | 25.03.2022 | Α    | Drawing generally revised.                                                           | ks           | sc          |
|        | 29.03.2022 | В    | Drawing revised to include latest lighting layout, tree schedule and legend amended. | ks           | sc          |
|        |            |      |                                                                                      |              |             |
|        |            |      |                                                                                      |              |             |
|        |            |      |                                                                                      |              |             |
|        |            |      |                                                                                      |              |             |
|        |            |      |                                                                                      |              |             |