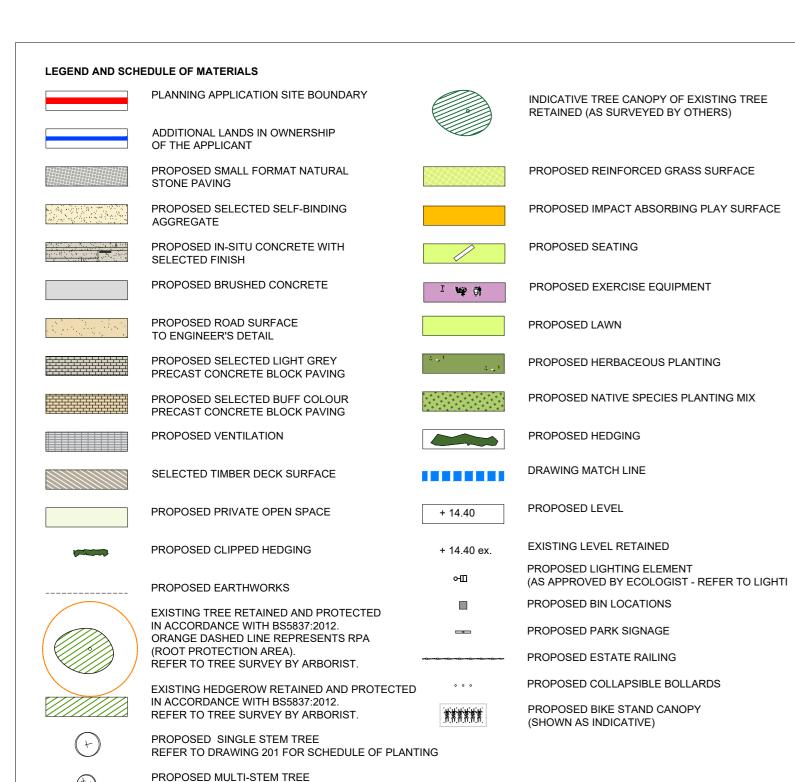

REFER TO DRAWING 201 FOR SCHEDULE OF PLANTING

| NOTES: | DATE       | REV. | DESCRIPTION                                                                          | DRAWN<br>BY: | CHEC<br>BY: |
|--------|------------|------|--------------------------------------------------------------------------------------|--------------|-------------|
|        | 25.03.2022 | Α    | Drawing generally revised.                                                           | ks           | sc          |
|        | 29.03.2022 | В    | Drawing revised to include latest lighting layout, tree schedule and legend amended. | ks           | sc          |
|        |            |      |                                                                                      |              |             |
|        |            |      |                                                                                      |              |             |
|        |            |      |                                                                                      |              |             |
|        |            |      |                                                                                      |              |             |
|        |            |      |                                                                                      |              |             |